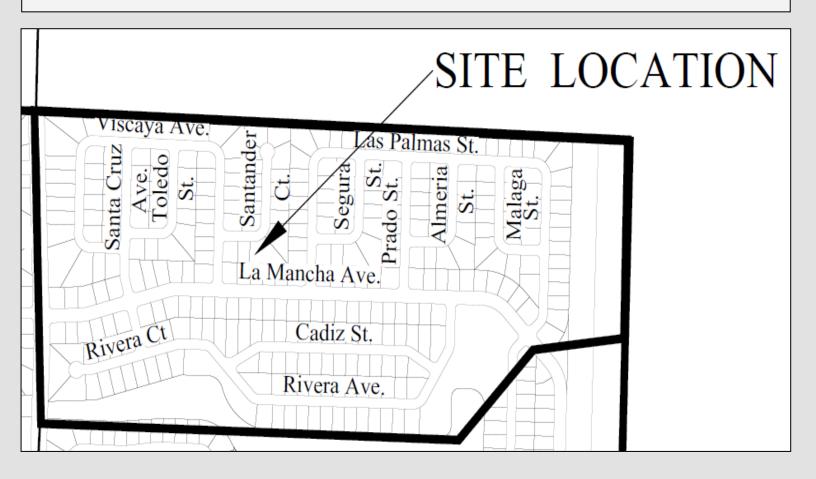

#### PW2204 — La Mancha North Subdivision Drainage

Drainage improvements are set to take place along local roads in the northern La Mancha neighborhoods, with the goal of enhancing the overall infrastructure and ensuring better water management in the area. The majority of the work will focus on improvements within the road itself, where new drainage systems will be installed to address current issues and help prevent future problems. To connect the new drainage pipes to the existing system, some minor excavation and restoration work will be carried out within the grassed Right of Way areas. This step is necessary to ensure the smooth integration of the new pipes, while maintaining the integrity of the surrounding environment.

The bidding process for this project has been successfully completed, and construction is scheduled to begin in January 2025. Once the drainage work is finished, there will be strips of replaced roadway on either side of the affected areas. However, a more comprehensive resurfacing project is planned for the first quarter of 2024, which will cover the entire affected area. This full resurfacing effort will not only restore the roads to their original condition but will also further improve the driving experience and ensure the long-term durability of the roadways. The combination of these drainage improvements and resurfacing efforts is expected to significantly enhance the functionality and longevity of the infrastructure in the northern La Mancha neighborhoods.