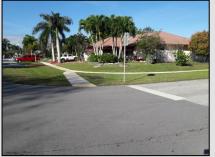

#### PW22RR – Road Resurfacing

This is a massive project that will resurface approximately 30 miles of roadways while also improving curb and sidewalk crossings. Existing sidewalk connections will be updated to meet current Americans with Disabilities Act (ADA) standards. This will involve rebuilding any existing sidewalk crossings that do not comply with ADA requirements and adding new sidewalk crossings and related drainage features in areas where they do not currently exist (please see pictures below).