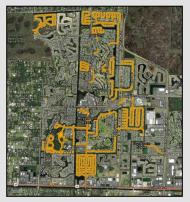

#### PW22RR – Road Resurfacing

This is a massive project that will resurface approximately 30 miles of roadways while also improving curb and sidewalk crossings. Existing sidewalk connections will be updated to meet current Americans with Disabilities Act (ADA) standards. This will involve rebuilding any existing sidewalk crossings that do not comply with ADA requirements and adding new sidewalk crossings and related drainage features in areas where they do not currently exist (please see pictures below).

This is the largest resurfacing project the Village has ever undertaken, spanning the entire Village. We kindly ask residents to remain patient as we complete the pre-bidding process in Q4 2024 and prepare to begin construction in late Q4 2024 or early Q1 2025. Please see below for a QR code to access an interactive map of the project.