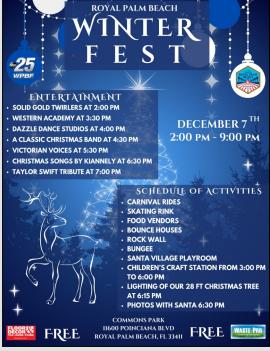

#### Winter Fest is coming!

Join us for a free day of festive fun on Saturday, December 7th, from 2 PM to 9 PM at Commons Park. Bring the whole family and enjoy a variety of activities, including carnival rides, a skating rink, bounce houses, a rock wall, bungee jumping, and a Santa Village Playroom. Special moments include the Tree Lighting Ceremony at 6:15 PM, where our 28-foot Christmas tree will come to life. followed by photos with Santa at 6:30 PM. Entertainment throughout the day features performances by the Solid Gold Twirlers at 2 PM, Western Academy at 3:30 PM, Dance Academy at 4 PM, A Classic Christmas Band at 4:30 PM, Victorian Voices at 5:30 PM, Christmas Songs by Kiannely at 6:30 PM, and a Taylor Swift Tribute at 7 PM. Don't miss this magical holiday celebration!