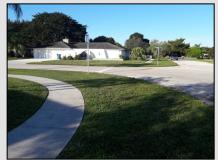

#### PW22RR – Road Resurfacing

This is a massive project that will resurface approximately 30 miles of roadways while also improving curb and sidewalk crossings. Existing sidewalk connections will be updated to meet current Americans with Disabilities Act (ADA) standards. This will involve rebuilding any existing sidewalk crossings that do not comply with ADA requirements and adding new sidewalk crossings and related drainage features in areas where they do not currently exist (please see pictures below).