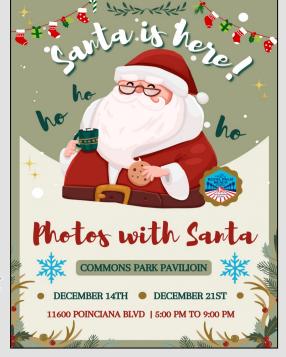

Bring your holiday spirit and wish list for a magical experience with Santa Claus! Join us on Saturday, December 14th, and Saturday, December 21st, from 5:00 PM to 9:00 PM, to capture your favorite holiday moments with jolly old St. Nick.

Mark your calendars, gather the family, and make memories that will last a lifetime. Don't forget to bring your smiles and holiday cheer!