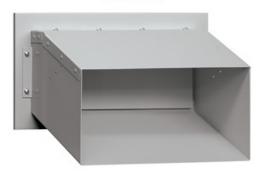

Add Alternate 2: 4 of 5

adjustable mail flap stop stop through

SIDE VIEW

**REAR VIEW** 

View with flap open

Addendum Two 01/08/2025 Add Alternate 2: 5 of 5

FRONT VIEW

SIDE VIEW

2255 - MAIL DROP

MODEL #2255
MAIL DROP