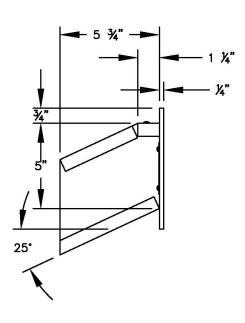

Add Alternate 2: 4 of 5

adjustable mail flap stop stop through

SIDE VIEW

**REAR VIEW** 

View with flap open

Addendum Two 01/08/2025 Add Alternate 2: 5 of 5

FRONT VIEW

SIDE VIEW