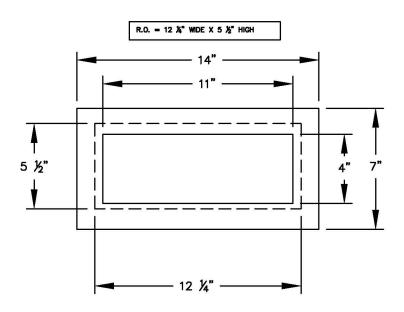

Add Alternate 2: 4 of 5

adjustable mail flap stop stop through

SIDE VIEW

**REAR VIEW** 

View with flap open

Addendum Two 01/08/2025 Add Alternate 2: 5 of 5

FRONT VIEW

SIDE VIEW

2255 - MAIL DROP

MODEL #2255
MAIL DROP