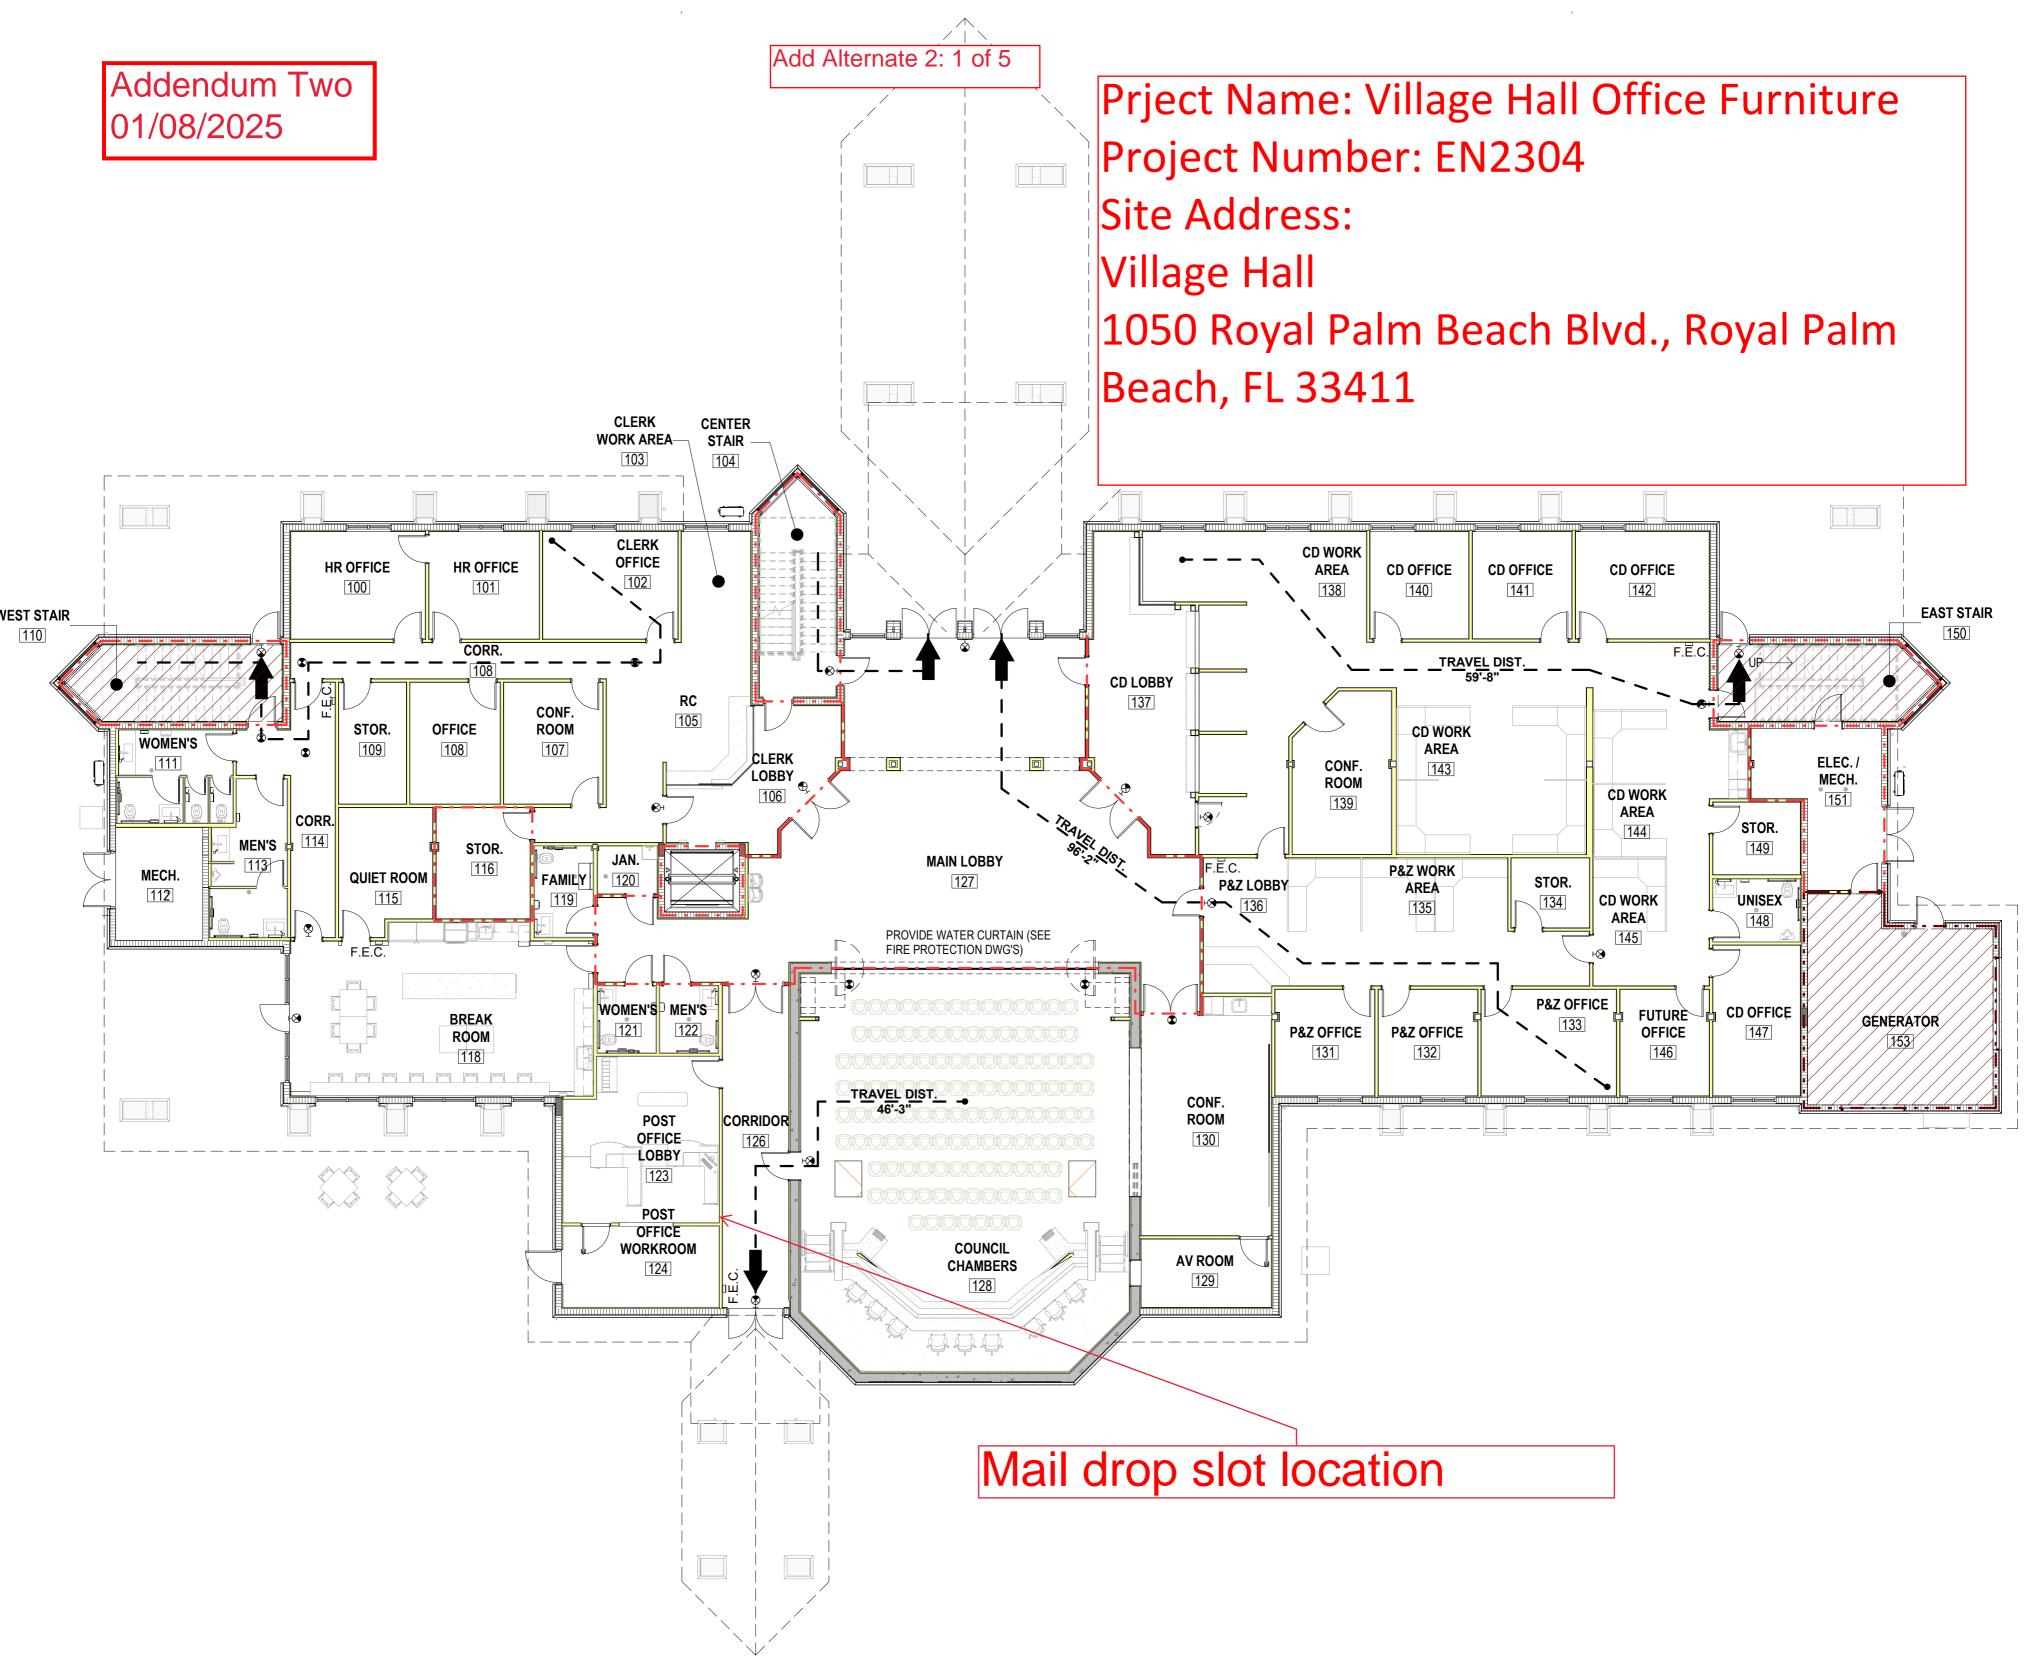

Add Alternate 2: 4 of 5

adjustable mail flap stop stop through

SIDE VIEW

**REAR VIEW** 

View with flap open

Addendum Two 01/08/2025 Add Alternate 2: 5 of 5

FRONT VIEW

SIDE VIEW