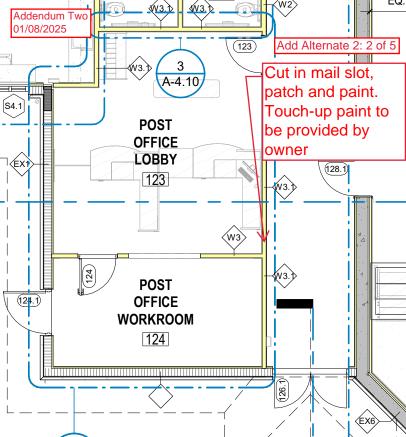

Add Alternate 2: 4 of 5

adjustable mail flap stop stop through

SIDE VIEW

**REAR VIEW** 

View with flap open

Addendum Two 01/08/2025 Add Alternate 2: 5 of 5

FRONT VIEW

SIDE VIEW