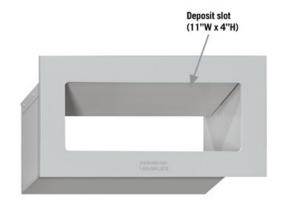

Add Alternate 2: 4 of 5

adjustable mail flap stop stop through

SIDE VIEW

**REAR VIEW** 

View with flap open

Addendum Two 01/08/2025 Add Alternate 2: 5 of 5

FRONT VIEW

SIDE VIEW

2255 - MAIL DROP

MODEL #2255
MAIL DROP