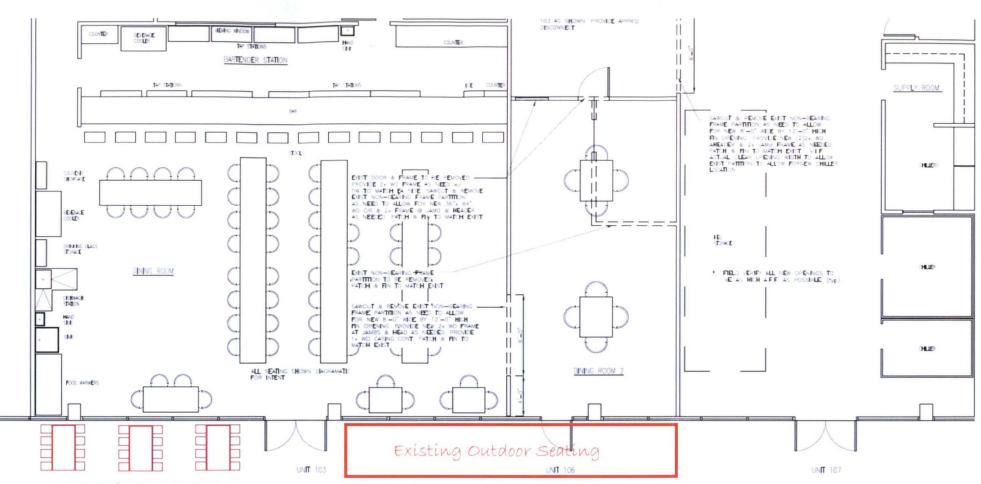

#### We will utilize our indoor facilities

9. Site plan for proposed location of special event showing layout of all facilities, including parking and signage, is attached hereto along with a fully executed Hold Harmless Agreement as required by Section 16-12(a)(2) of the Village Code of Ordinances.

\_We will not be blocking any parking spaces and the tables will be placed directly in front of our location. The space to the east of us is vacant and the Yoga studio on the far west side is thre suites separated from our tasting

room.

B. How will you assure that the proposed special event will have no adverse impacts on adjacent properties and will not be detrimental to their use and peaceful enjoyment of their property?

\_\_\_\_We use barriers (cones and caution tape) to keep all patrons inside the marked areas. We will also place signs on the cones stating "No alcoholic beverages beyond this point).

-5-

(3) 6' folding Tables