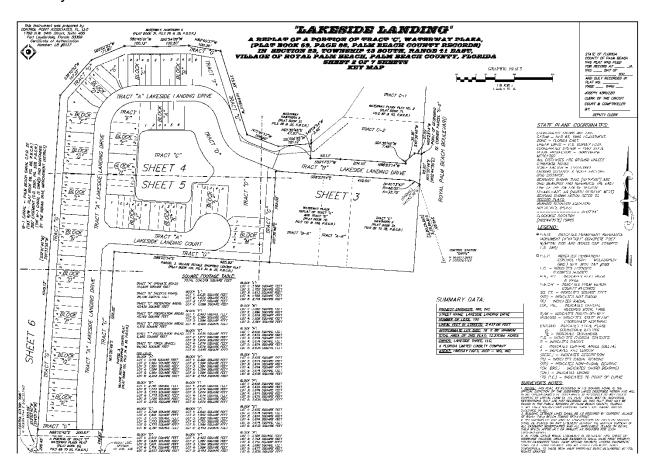

#### Issue:

This is an application for Final Plat approval to Plat 12.28+ acres of land, for a property located at northwest corner of Okeechobee Boulevard and Royal Palm Beach Boulevard. The site has a Land Use Designation of Multifamily Low Residential (MFL) and a Zoning Designation of Multifamily Residential (RM-9). For an illustration of the Final Plat please refer to **Attachment A**.

## Exhibit A Legal Description Lakeside Landing Application No. 24-051 (FP) Resolution No. 24-27

Directly below is the Legal Description:

A PORTION OF TRACT "C", WATERWAY PLAZA, ACCORDING TO THE PLAT THEREOF, AS RECORDED IN PLAT BOOK 69, PAGES 88, 89 AND 90, OF THE PUBLIC RECORDS OF THE VILLAGE OF ROYAL PALM BEACH, FLORIDA, MORE FULLY DESCRIBED AS FOLLOWS:

SAID LANDS SITUATE LYING AND BEING IN THE VILLAGE OF ROYAL PALM BEACH, FLORIDA AND CONTAINING 534,519 SOUARE FEET OR 12.27087 ACRES MORE OR LESS.