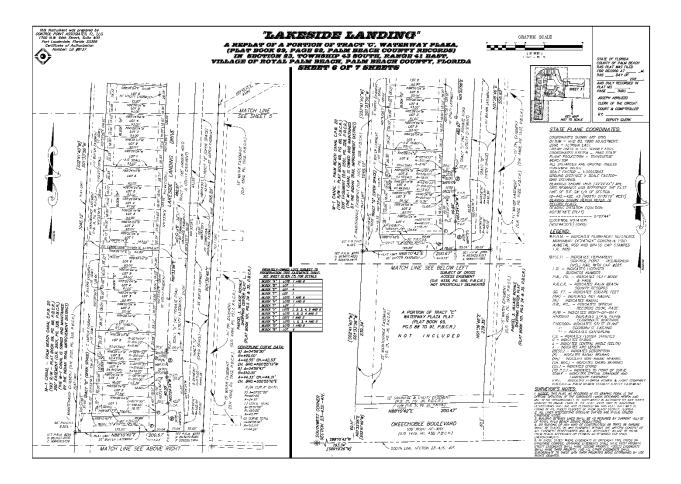

#### Issue:

This is an application for Final Plat approval to Plat 12.28+ acres of land, for a property located at northwest corner of Okeechobee Boulevard and Royal Palm Beach Boulevard. The site has a Land Use Designation of Multifamily Low Residential (MFL) and a Zoning Designation of Multifamily Residential (RM-9). For an illustration of the Final Plat please refer to **Attachment A**.

## Exhibit A Legal Description Lakeside Landing Application No. 24-051 (FP) Resolution No. 24-27

Directly below is the Legal Description:

A PORTION OF TRACT "C", WATERWAY PLAZA, ACCORDING TO THE PLAT THEREOF, AS RECORDED IN PLAT BOOK 69, PAGES 88, 89 AND 90, OF THE PUBLIC RECORDS OF THE VILLAGE OF ROYAL PALM BEACH, FLORIDA, MORE FULLY DESCRIBED AS FOLLOWS:

SAID LANDS SITUATE LYING AND BEING IN THE VILLAGE OF ROYAL PALM BEACH, FLORIDA AND CONTAINING 534,519 SOUARE FEET OR 12.27087 ACRES MORE OR LESS.