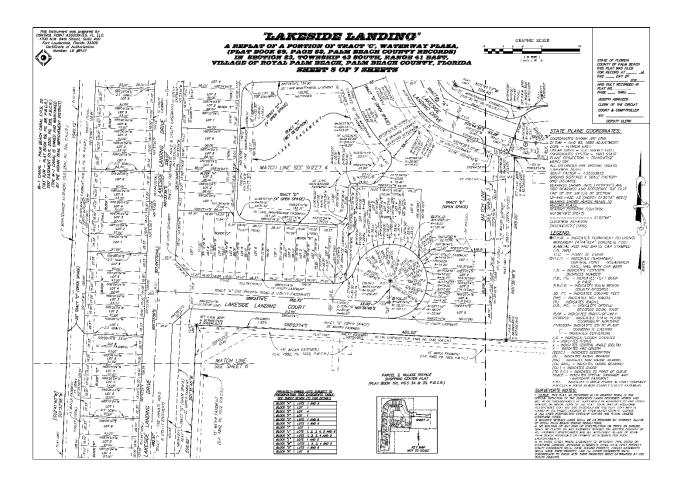

#### Issue:

This is an application for Final Plat approval to Plat 12.28+ acres of land, for a property located at northwest corner of Okeechobee Boulevard and Royal Palm Beach Boulevard. The site has a Land Use Designation of Multifamily Low Residential (MFL) and a Zoning Designation of Multifamily Residential (RM-9). For an illustration of the Final Plat please refer to **Attachment A**.

## Exhibit A Legal Description Lakeside Landing Application No. 24-051 (FP) Resolution No. 24-27

Directly below is the Legal Description:

A PORTION OF TRACT "C", WATERWAY PLAZA, ACCORDING TO THE PLAT THEREOF, AS RECORDED IN PLAT BOOK 69, PAGES 88, 89 AND 90, OF THE PUBLIC RECORDS OF THE VILLAGE OF ROYAL PALM BEACH, FLORIDA, MORE FULLY DESCRIBED AS FOLLOWS:

SAID LANDS SITUATE LYING AND BEING IN THE VILLAGE OF ROYAL PALM BEACH, FLORIDA AND CONTAINING 534,519 SOUARE FEET OR 12.27087 ACRES MORE OR LESS.