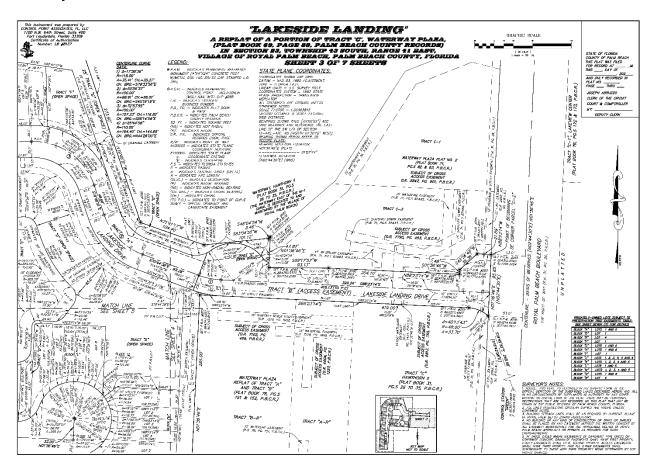

#### Issue:

This is an application for Final Plat approval to Plat 12.28+ acres of land, for a property located at northwest corner of Okeechobee Boulevard and Royal Palm Beach Boulevard. The site has a Land Use Designation of Multifamily Low Residential (MFL) and a Zoning Designation of Multifamily Residential (RM-9). For an illustration of the Final Plat please refer to **Attachment A**.

## Exhibit A Legal Description Lakeside Landing Application No. 24-051 (FP) Resolution No. 24-27

Directly below is the Legal Description:

A PORTION OF TRACT "C", WATERWAY PLAZA, ACCORDING TO THE PLAT THEREOF, AS RECORDED IN PLAT BOOK 69, PAGES 88, 89 AND 90, OF THE PUBLIC RECORDS OF THE VILLAGE OF ROYAL PALM BEACH, FLORIDA, MORE FULLY DESCRIBED AS FOLLOWS:

SAID LANDS SITUATE LYING AND BEING IN THE VILLAGE OF ROYAL PALM BEACH, FLORIDA AND CONTAINING 534,519 SOUARE FEET OR 12.27087 ACRES MORE OR LESS.