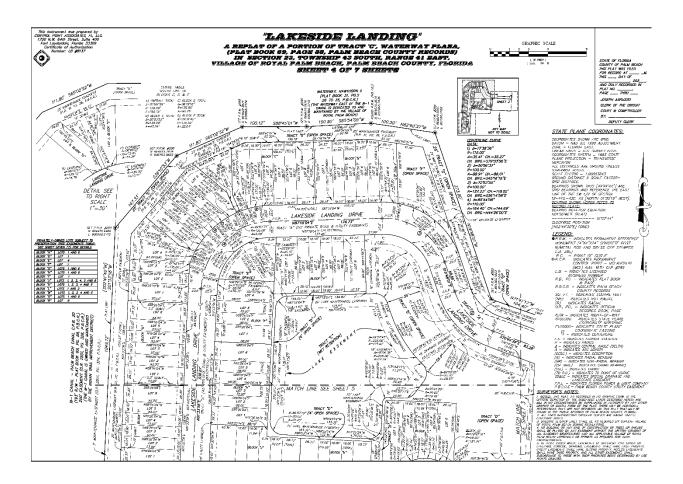

#### Issue:

This is an application for Final Plat approval to Plat 12.28+ acres of land, for a property located at northwest corner of Okeechobee Boulevard and Royal Palm Beach Boulevard. The site has a Land Use Designation of Multifamily Low Residential (MFL) and a Zoning Designation of Multifamily Residential (RM-9). For an illustration of the Final Plat please refer to **Attachment A**.

## Exhibit A Legal Description Lakeside Landing Application No. 24-051 (FP) Resolution No. 24-27

Directly below is the Legal Description:

A PORTION OF TRACT "C", WATERWAY PLAZA, ACCORDING TO THE PLAT THEREOF, AS RECORDED IN PLAT BOOK 69, PAGES 88, 89 AND 90, OF THE PUBLIC RECORDS OF THE VILLAGE OF ROYAL PALM BEACH, FLORIDA, MORE FULLY DESCRIBED AS FOLLOWS:

SAID LANDS SITUATE LYING AND BEING IN THE VILLAGE OF ROYAL PALM BEACH, FLORIDA AND CONTAINING 534,519 SOUARE FEET OR 12.27087 ACRES MORE OR LESS.