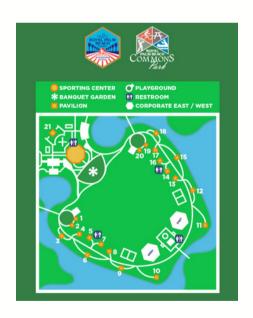

# Hours for Village Facilities

Commons Park Sporting Center

11600 Poinciana Boulevard, Royal Palm Beach, FL 33411 Daily, 8:00 AM to 9:00 PM

Phone: 561-790-5140

Cultural Center

151 Civic Center Way, Royal Palm Beach, FL 33411

Office Hours: M-Fri, 8:00 AM to 5:00 PM

After hours by appointment only

Phone: 561-790-5196

**Recreation Center** 

100 Sweet Bay Lane, Royal Palm Beach, FL 33411

Office Hours: M - Fri, 8:00 AM to 5:00 PM

Phone: 561-790-5124

**Building Hours:** 

Monday - Friday, 8:00 AM to 9:00 PM

Saturday, 8:00 AM to 5:00 PM

Closed on Sunday