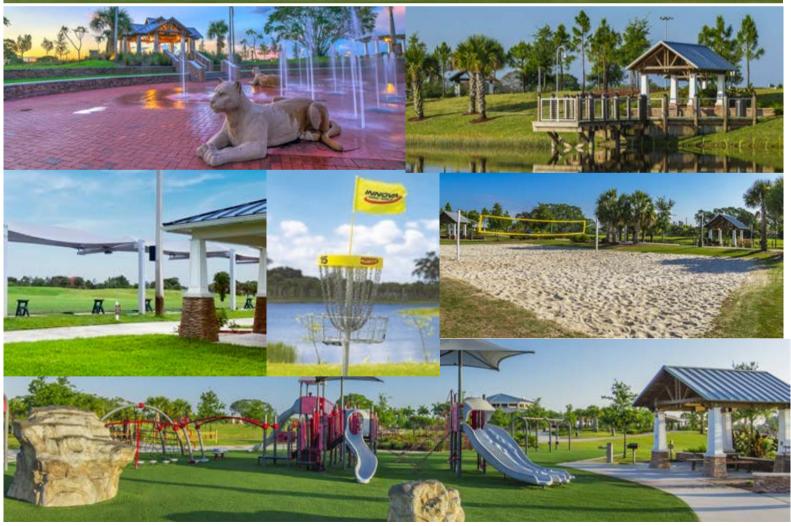

| \$500                       | \$1000                     |
| West                 | \$500                       | \$1000                     |

Damage Deposit: \$250





When considering a venue for your next event, check out one of our 20 plus pavilions that border the great lawn, playgrounds and splash pad at Royal Palm Beach Commons Park.

To rent our pavilions please visit <u>www.royalpalmbeachfl.gov</u> and go to the Royal Palm Beach Commons webpage or visit the Sporting Center at Commons Park 11600 Poinciana Blvd | Royal Palm Beach, FL 33411 561-790-5140 or 561-753-1232



banquet garden, wedding pavilion, interactive fountain, 20 plus picnic pavilions, playgrounds, volleyball courts, driving range, putting course, short game practice area, kayaking and so much more!











# Special Occasions

AT THE VILLAGE OF ROYAL PALM BEACH **CULTURAL CENTER** 











MEETING HALL

# ts and Meeti

**The Colony Room** (600 sq. ft.) The Willows Room (600 sq. ft.) La Mancha Room (600sq. ft.) **Crestwood Room** (600 sq. ft.)

Each room can accommodate 40 people (banquet style) and 50 (theater style).

These carpeted rooms are perfect for small social events and other small private parties or meetings. 70" flat panel TV, state of the art built in sound system, wireless high-speed internet access, complete audio/visual equipment and adjustable sound and lighting.





# **GRAND BALLROOM**

Grand Ballroom (4,500 sq. ft. auditorium with stage)
Can accommodate up to 295 people (banquet style) and 600 (theater style)

Perfect for a larger wedding or event, the Grand Ba